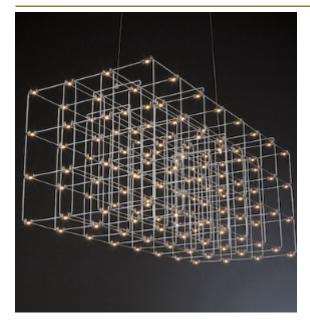

## Pauwels

Cosmos Square looks structured but still harmonious. Modular placed LED circuit boards and tiny metal rods are the only two basic elements of this light fixture. They give the lamp its structure and shape. The circuit boards have leds on both sides. 2/3 of the light goes down and 1/3 goes up. (see model Universe Square for the version with E10 lamps)