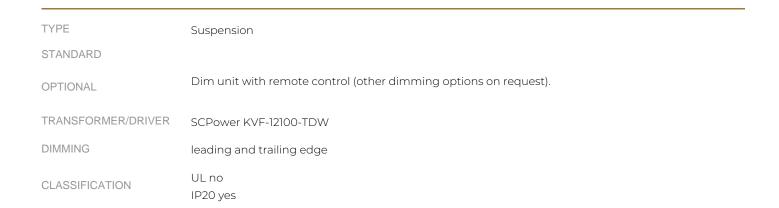

| L | 58 cm 22.8 inch |
|---|-----------------|
| Н | 6 cm 2.4 inch   |
| W | 20 cm 7.9 inch  |
|   |                 |

CABLELENGTH Up to 200 cm 78 inch

| 128 x 12V/0,6W, led,              | Nickel |
|-----------------------------------|--------|
| 3840LM, 2800K, CRI>90             | Brass  |
| INCLUDED                          | Blackb |
| Yes                               |        |
| <b>KG KG 4.5</b> 15.5 107x49x46cm |        |

FINISH TYPE.NR ackbrass

ENERGY LABEL

YEAR OF DESIGN

2017