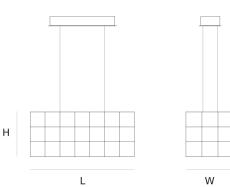

| L      | 87.5 cm34.4 inch  |  |
|--------|-------------------|--|
| Н      | 37.5 cm 14.8 inch |  |
| W      | 39.5 cm 15.6 inch |  |
|        |                   |  |
| CANOPY |                   |  |